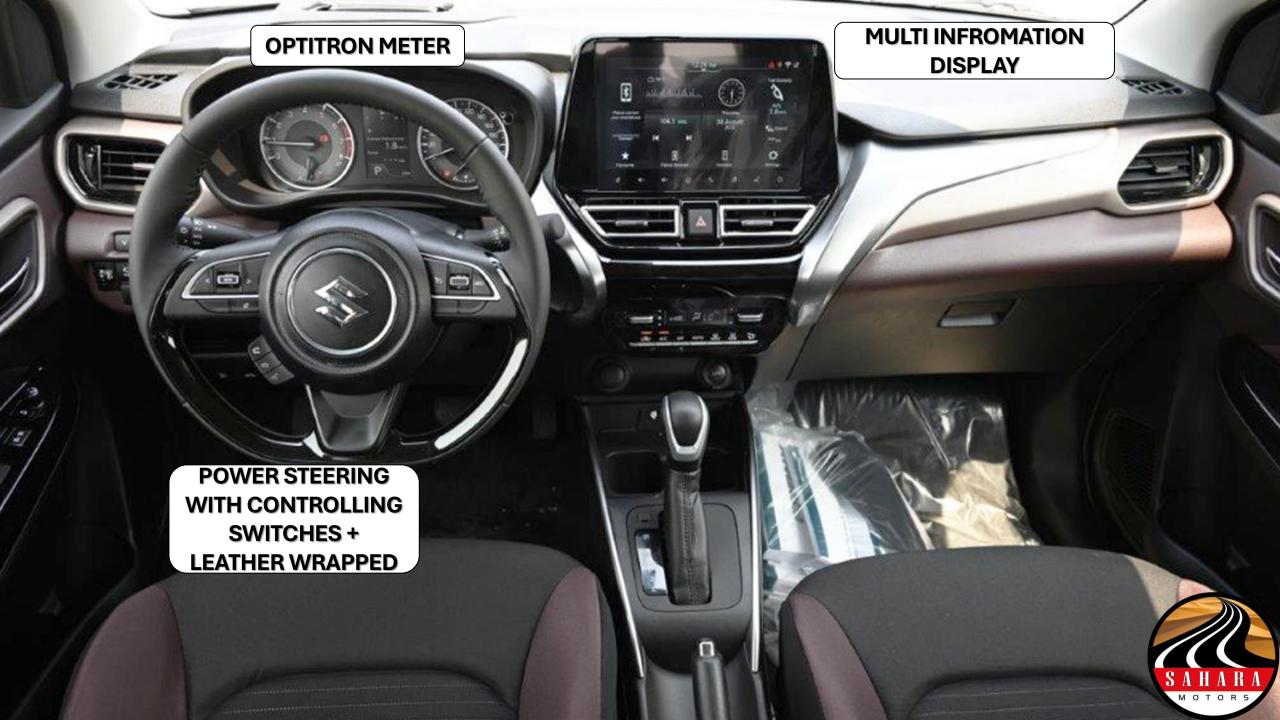

**AUTOMATIC AIR CONDITIONING** 

4.2" COLOUR LCD DISPLAY

9INCH DISPLAY AUDIO + BLUETOOTH9SPEAKERS

**SPEAKERS 4+ 2TWEEER** 

12V ACCESSORY SOCKET FRONT

**HEAD-UP DISPLAY** 

**ELECTRIC WINDOWS** 

**CENTRAL DOOR LOCKING** 

**ELECTRIC POWER STEERING** 

**KEY LESS ENTRY SYSTEM** 

**KEYLESS PUSH START SYSTEM** 

STEERING AUDIO CONTROLS

STEERING HANDSFREE CONTROLS

**USB CHARGER** 

**WIRELESS CHARGER** 

**CRUISE CONTROL** 