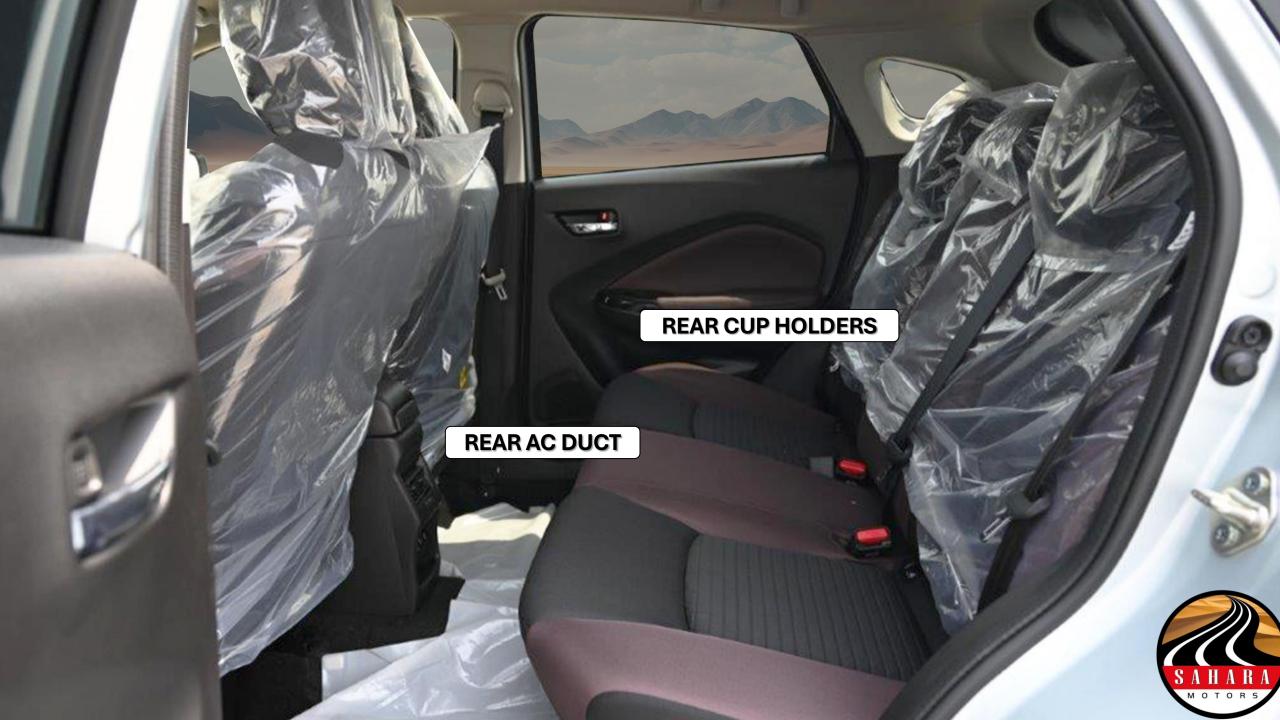

**AUTOMATIC AIR CONDITIONING** 

4.2" COLOUR LCD DISPLAY

9INCH DISPLAY AUDIO + BLUETOOTH9SPEAKERS

**SPEAKERS 4+ 2TWEEER** 

12V ACCESSORY SOCKET FRONT

**HEAD-UP DISPLAY** 

**ELECTRIC WINDOWS** 

**CENTRAL DOOR LOCKING** 