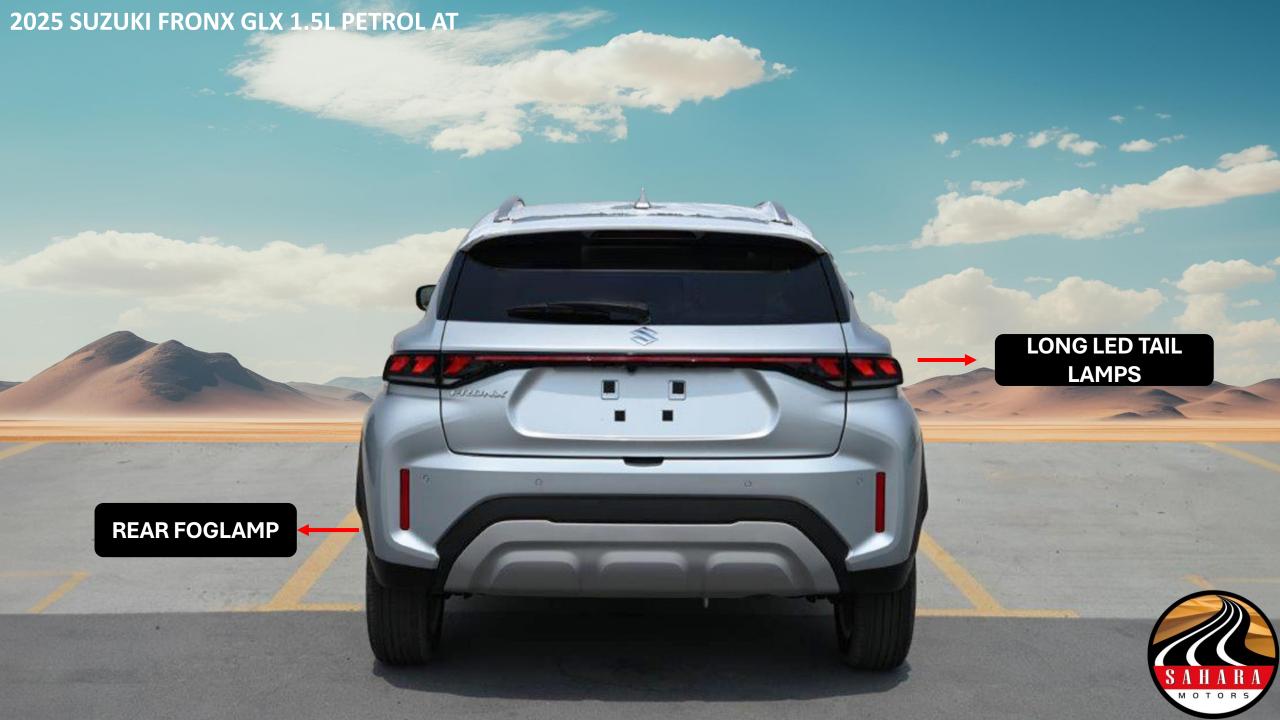

**IMMOBILISER, SECURITY ALARM** 

**PARKING SENSORS REAR** 

**HIGH-MOUNT STOP LAMP LED** 

**HEADLAMPS LED MULTI-REFLECTOR + FOLLOW ME HOME SYSTEM** 

**REARVIEW MIRROR AUTOMATIC DIMMING** 

**REAR COMBINATION LAMPS LED** 