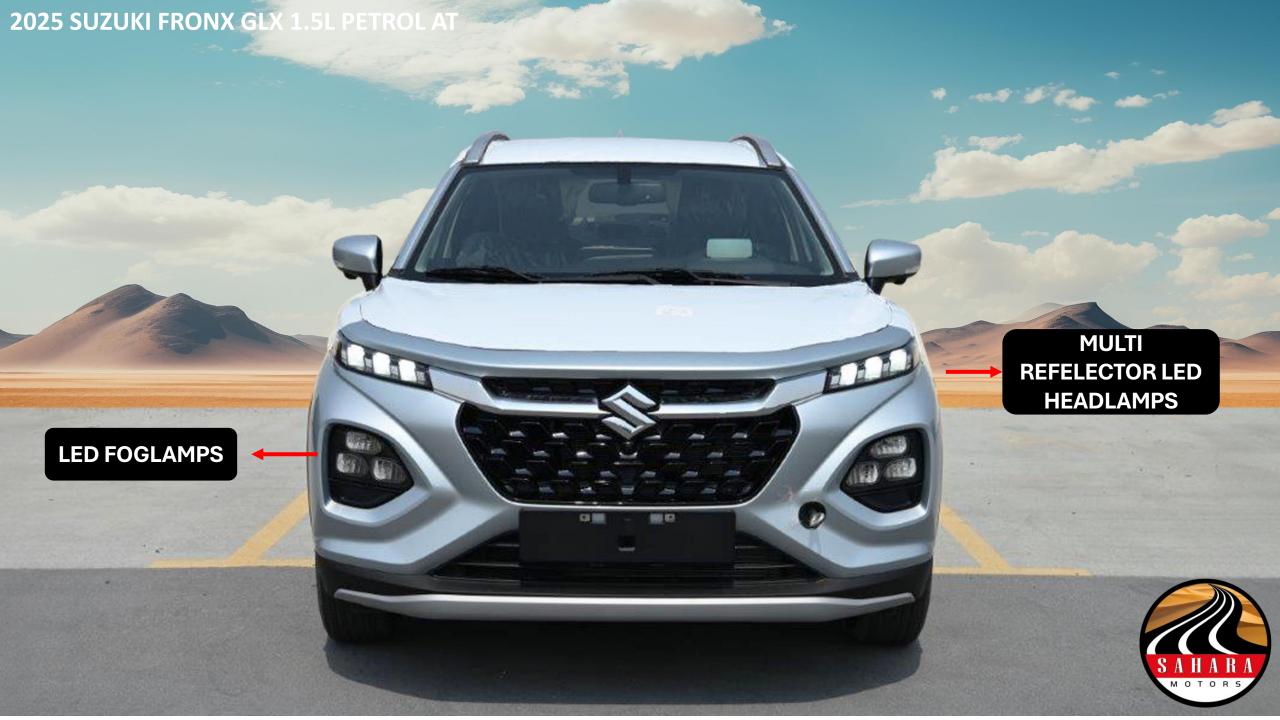

**IMMOBILISER, SECURITY ALARM** 

**PARKING SENSORS REAR** 

**HIGH-MOUNT STOP LAMP LED** 

**HEADLAMPS LED MULTI-REFLECTOR + FOLLOW ME HOME SYSTEM** 

**REARVIEW MIRROR AUTOMATIC DIMMING** 

**REAR COMBINATION LAMPS LED** 