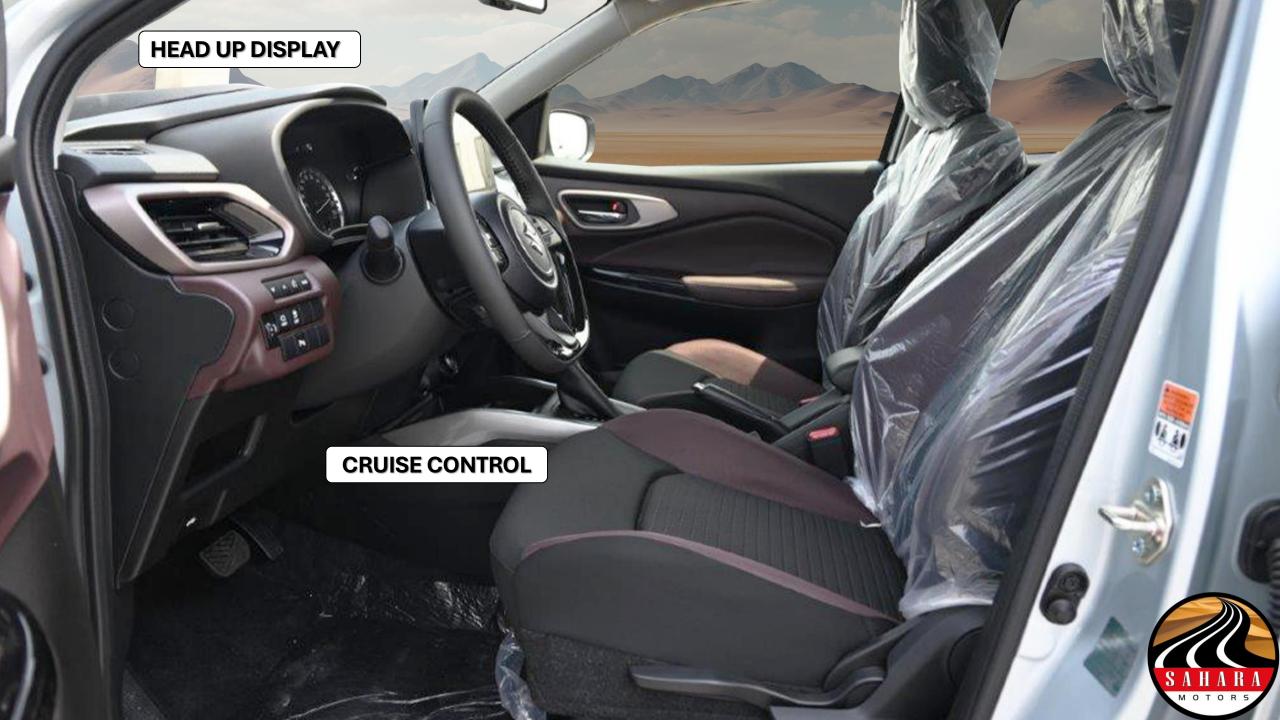

**AUTOMATIC AIR CONDITIONING** 

4.2" COLOUR LCD DISPLAY

9INCH DISPLAY AUDIO + BLUETOOTH9SPEAKERS

**SPEAKERS 4+ 2TWEEER** 

12V ACCESSORY SOCKET FRONT

**HEAD-UP DISPLAY** 

**ELECTRIC WINDOWS** 

**CENTRAL DOOR LOCKING** 

**ELECTRIC POWER STEERING** 

**KEY LESS ENTRY SYSTEM** 

**KEYLESS PUSH START SYSTEM** 

STEERING AUDIO CONTROLS

STEERING HANDSFREE CONTROLS

**USB CHARGER** 

**WIRELESS CHARGER** 

**CRUISE CONTROL** 