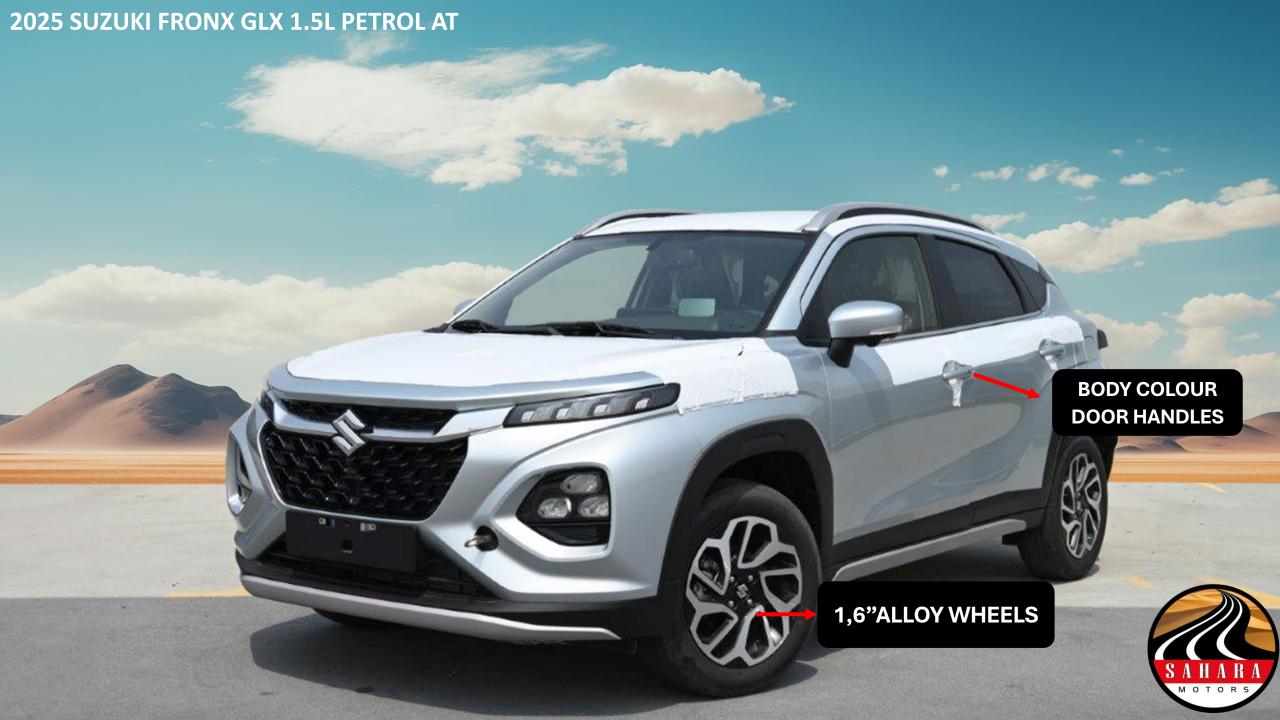

**4 CYLINDERS; 16 VALVES** 

**BODY STYLE: SUV** 

5 DOORS

**DIMENSIONS (LXWXH): 3995 X 1765 X 1550** 

WHEELBASE: 2520

TYRE 195/60R16

**GEAR 4AT** 

**FUEL TANK CAPACITY 37L** 

DOOR MIRRORS BODY COLOURED LF MONOTONE, BLACK IF DUAL

**TONE** 

**CHROME FRONT GILL** 

WHEELS 195/60 R16-+ ALLOY WHEELS (POLISHED)

**DUAL TONE COLOR** 

**SAFETY** 

AIRBAG DIVER, PASSENGER, SIDE, CURTAIN

**ABS WITH EBD FUNCTION** 