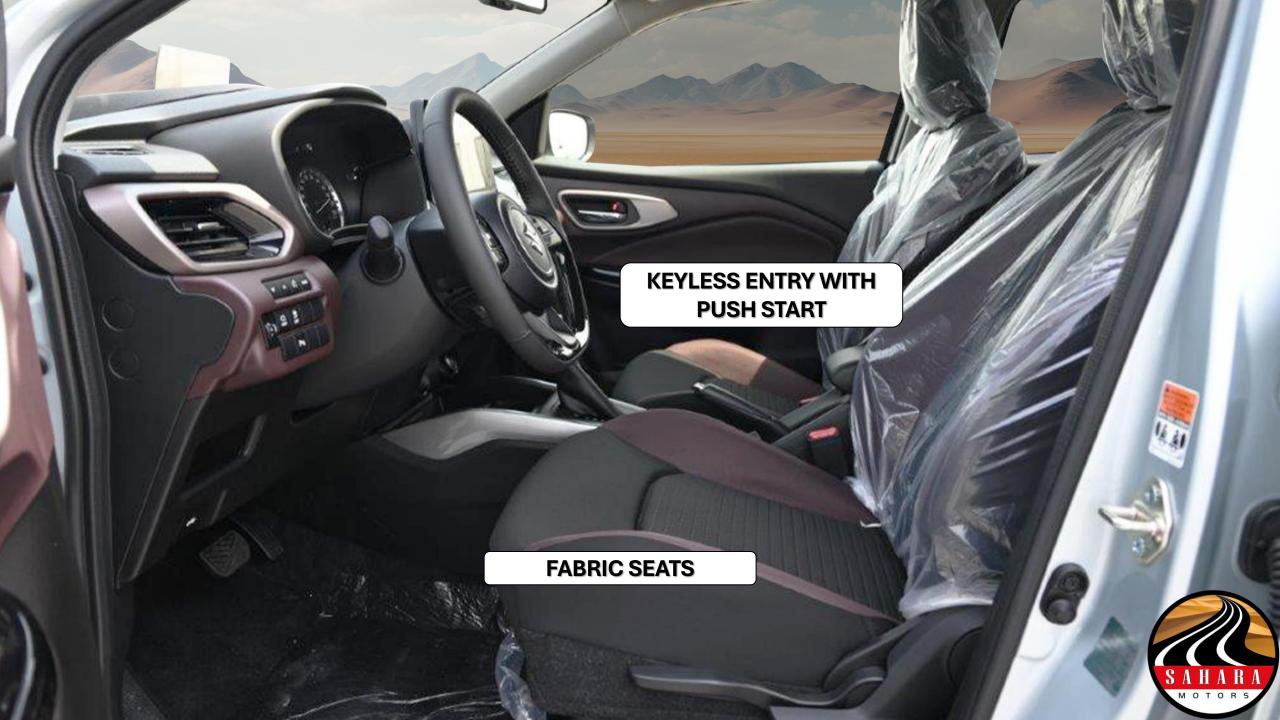

**ELECTRIC POWER STEERING** 

**KEY LESS ENTRY SYSTEM** 

**KEYLESS PUSH START SYSTEM** 

STEERING AUDIO CONTROLS

STEERING HANDSFREE CONTROLS

**USB CHARGER** 

**WIRELESS CHARGER** 

**CRUISE CONTROL** 

**UPHOLSTERY FABRIC** 

DOOR TRIM SYNTHETIC LEATHER

LEATHER COVERED 3-SPOKE STEERING WHEEL

**CENTRE CONSOLE BOX WITH ARMREST** 

**FOOTWELL LIGHT (BOTH FRONT SEATS)** 

**SEAT HEIGHT ADJUSTER (DRIVER'S SIDE)** 