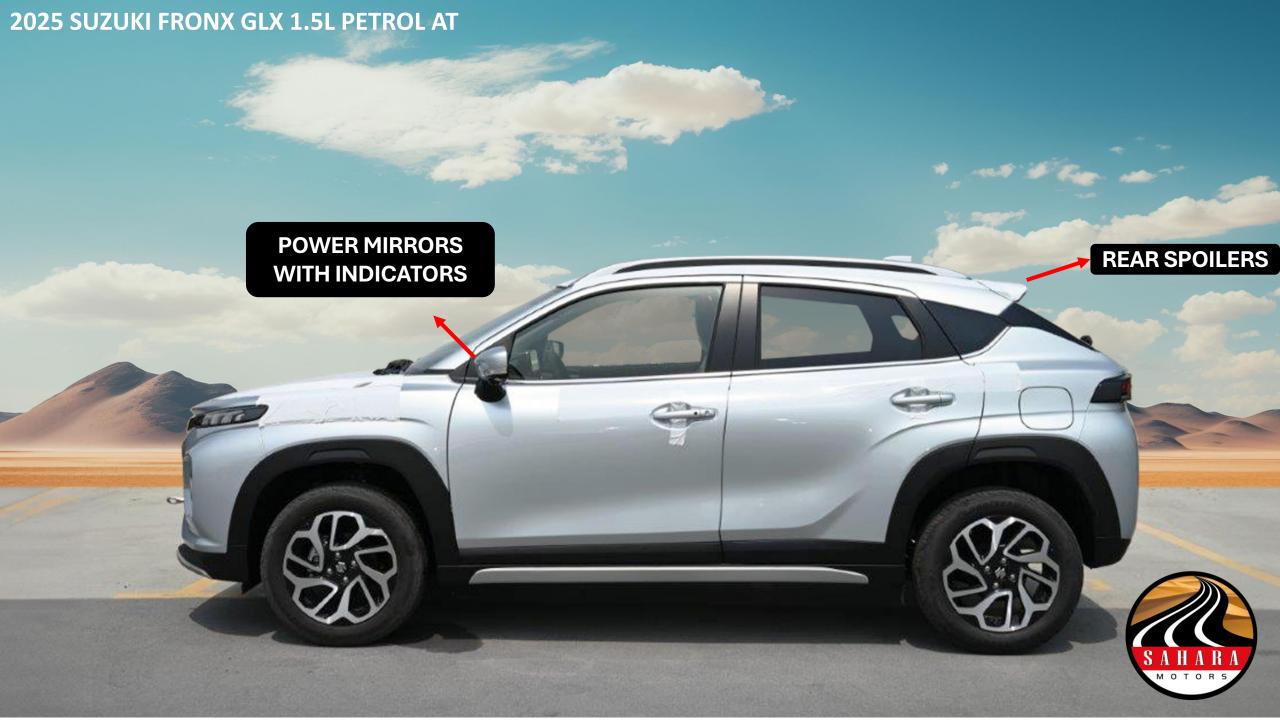

**FXTFRIOR** 

**ELECTRICALLY ADJUSTABLE SIDE VIEW MIRRORS** 

**ELECTRICAL FOLD(KEYLESS SYNCHTONISED) SIDE VIEW MIRROR** 

**FOLDING** 